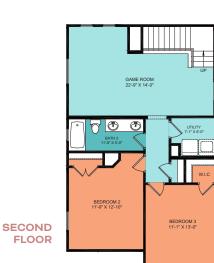

### 1,860 SQ FT. 3 BED / 2.5 BATH

| Building Sq F | t: 1,860     | Kitchen:   | 12 x 8  |
|---------------|--------------|------------|---------|
| Bedrooms:     | 3            | Primary:   | 15 x 12 |
| Bathrooms:    | 2.5          | Bedroom:   | 13 x 12 |
| Stories:      | 2            | Bedroom:   | 13 x 11 |
| Garage:       | 2 / Attached | Game Room: | 23 x 14 |
| Living:       | 17 x 12      |            |         |

Exterior paint & finishes are representative. Floorplan colors do not indicate flooring type.