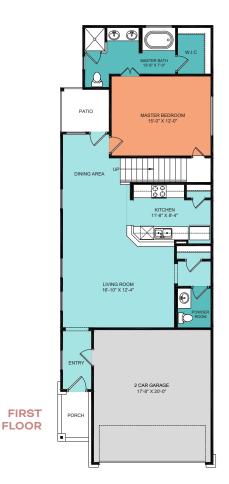

### 1,860 SQ FT. 3 BED / 2.5 BATH

| Building Sq F | t: 1,860     | Kitchen:   | 12 x 8  |
|---------------|--------------|------------|---------|
| Bedrooms:     | 3            | Primary:   | 15 x 12 |
| Bathrooms:    | 2.5          | Bedroom:   | 13 x 12 |
| Stories:      | 2            | Bedroom:   | 13 x 11 |
| Garage:       | 2 / Attached | Game Room: | 23 x 14 |
| Living:       | 17 x 12      |            |         |

Exterior paint & finishes are representative. Floorplan colors do not indicate flooring type.