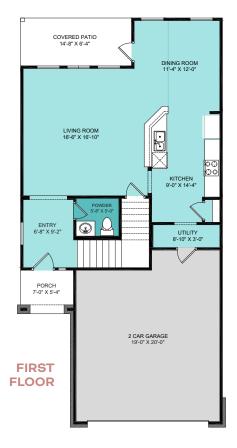

### 1,647 SQ FT. 3 BED / 2.5 BATH

| Building Sq Ft | : 1,647      | Dining:  | 12 x 11 |
|----------------|--------------|----------|---------|
| Bedrooms:      | 3            | Kitchen: | 14 x 9  |
| Bathrooms:     | 2.5          | Primary: | 15 x 13 |
| Stories:       | 2            | Bedroom: | 13 x 12 |
| Garage:        | 2 / Attached | Bedroom: | 12 x 10 |
| Living:        | 17 x 17      |          |         |

Exterior paint & finishes are representative. Floorplan colors do not indicate flooring type.