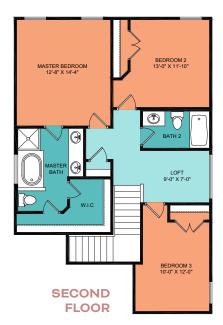

### 1,647 SQ FT. 3 BED / 2.5 BATH

| Building Sq Ft | : 1,647      | Dining:  | 12 x 11 |
|----------------|--------------|----------|---------|
| Bedrooms:      | 3            | Kitchen: | 14 x 9  |
| Bathrooms:     | 2.5          | Primary: | 15 x 13 |
| Stories:       | 2            | Bedroom: | 13 x 12 |
| Garage:        | 2 / Attached | Bedroom: | 12 x 10 |
| Living:        | 17 x 17      |          |         |

Exterior paint & finishes are representative. Floorplan colors do not indicate flooring type.