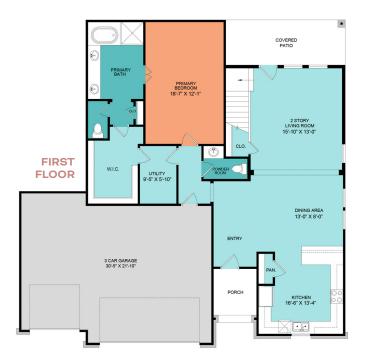

## Ready to Move In? Michelle Carlson

michellec@cyrene-homes.com tel: (713) 416-4675 Or visit **cyrenehomes.com** for more info

**ELEVATION B** 

**ELEVATION M** 

**ELEVATION M2** 

| Building Sq Ft:    | 2,365                 | Kitchen:   | 17 x 13 |
|--------------------|-----------------------|------------|---------|
| Bedrooms:          | 4                     | Dining:    | 13 x 8  |
| Bathrooms:         | 3.5                   | Primary:   | 19 x 12 |
| Stories:           | 2                     | Bedroom:   | 15 x 12 |
| Garage: 3 /        | <sup>/</sup> Attached | Bedroom:   | 12 x 11 |
| Downstairs Living: | 16 x 13               | Bedroom:   | 15 x 12 |
| Upstairs Living:   | 16 x 15               | Game Room: | 17 x 13 |

Exterior paint & finishes are representative. Floorplan colors do not indicate flooring type.