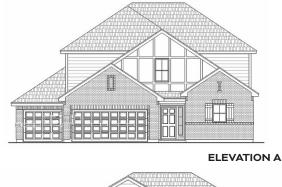

## Ready to Move In? Michelle Carlson

michellec@cyrene-homes.com tel: (713) 416-4675 Or visit **cyrenehomes.com** for more info

**ELEVATION B** 

**ELEVATION M** 

**ELEVATION M2** 

| Building Sq Ft:    | 2,365                 | Kitchen:   | 17 x 13 |
|--------------------|-----------------------|------------|---------|
| Bedrooms:          | 4                     | Dining:    | 13 x 8  |
| Bathrooms:         | 3.5                   | Primary:   | 19 x 12 |
| Stories:           | 2                     | Bedroom:   | 15 x 12 |
| Garage: 3 /        | <sup>/</sup> Attached | Bedroom:   | 12 x 11 |
| Downstairs Living: | 16 x 13               | Bedroom:   | 15 x 12 |
| Upstairs Living:   | 16 x 15               | Game Room: | 17 x 13 |