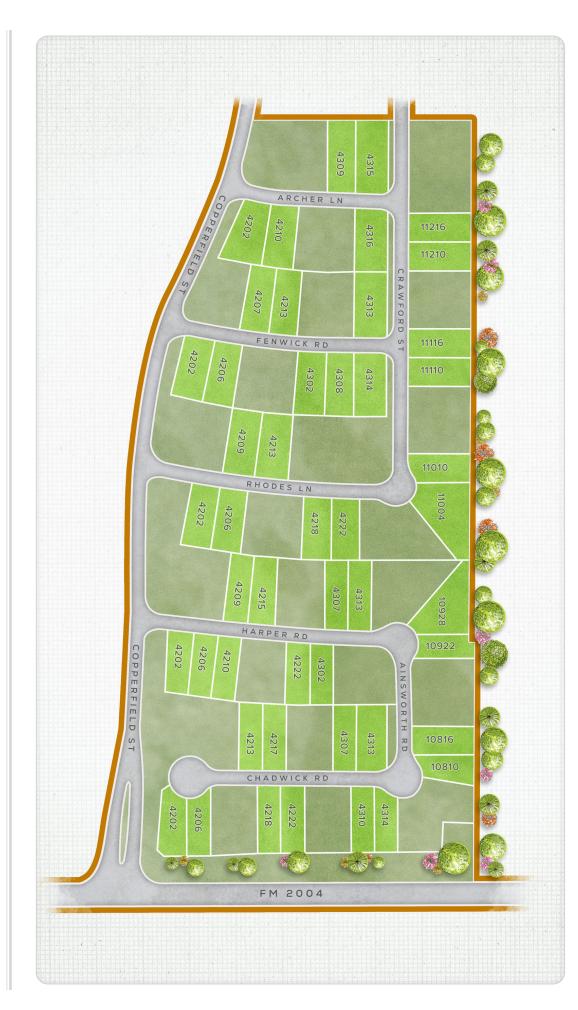

) 416-4675 Or visit **cyrenehomes.com** for more info





**ELEVATION B** 



**ELEVATION M** 



**ELEVATION M2** 

| Building Sq Ft:    | 2,365                 | Kitchen:   | 17 x 13 |
|--------------------|-----------------------|------------|---------|
| Bedrooms:          | 4                     | Dining:    | 13 x 8  |
| Bathrooms:         | 3.5                   | Primary:   | 19 x 12 |
| Stories:           | 2                     | Bedroom:   | 15 x 12 |
| Garage: 3 /        | <sup>/</sup> Attached | Bedroom:   | 12 x 11 |
| Downstairs Living: | 16 x 13               | Bedroom:   | 15 x 12 |
| Upstairs Living:   | 16 x 15               | Game Room: | 17 x 13 |

Exterior paint & finishes are representative. Floorplan colors do not indicate flooring type.



## CYRENES Cobblestone



**COBBLESTONE COMMUNITY SITEPLAN - TEXAS CITY, TEXAS**