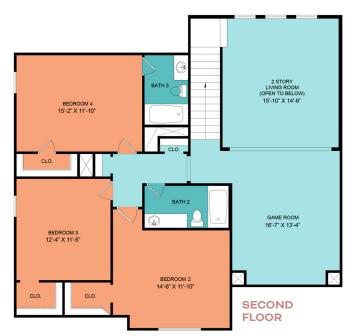

## Ready to Move In? Michelle Carlson

michellec@cyrene-homes.com tel: (713) 416-4675 Or visit **cyrenehomes.com** for more info

**ELEVATION B** 

**ELEVATION M** 

**ELEVATION M2** 

| Building Sq Ft:    | 2,365                 | Kitchen:   | 17 x 13 |
|--------------------|-----------------------|------------|---------|
| Bedrooms:          | 4                     | Dining:    | 13 x 8  |
| Bathrooms:         | 3.5                   | Primary:   | 19 x 12 |
| Stories:           | 2                     | Bedroom:   | 15 x 12 |
| Garage: 3 /        | <sup>/</sup> Attached | Bedroom:   | 12 x 11 |
| Downstairs Living: | 16 x 13               | Bedroom:   | 15 x 12 |
| Upstairs Living:   | 16 x 15               | Game Room: | 17 x 13 |

Exterior paint & finishes are representative. Floorplan colors do not indicate flooring type.