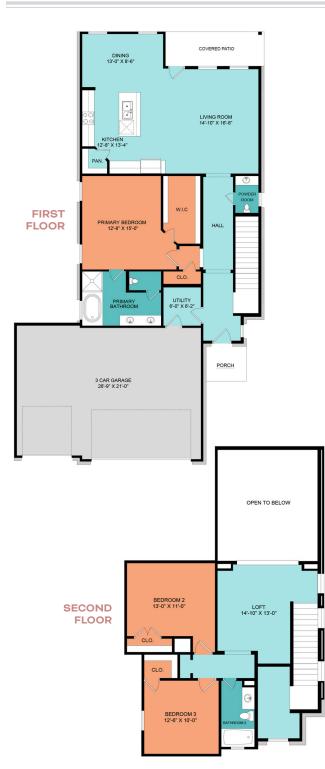

## 1,988 SQ FT. 3 BED / 2.5 BATH

| Building Sq F | t: 1,988     | Kitchen: | 13 x 13 |
|---------------|--------------|----------|---------|
| Bedrooms:     | 3            | Primary: | 15 x 13 |
| Bathrooms:    | 2.5          | Bedroom: | 13 x 11 |
| Stories:      | 2            | Bedroom: | 13 x 10 |
| Garage:       | 3 / Attached | Loft:    | 15 x 13 |
| Living:       | 17 x 15      |          |         |

Exterior paint & finishes are representative. Floorplan colors do not indicate flooring type.