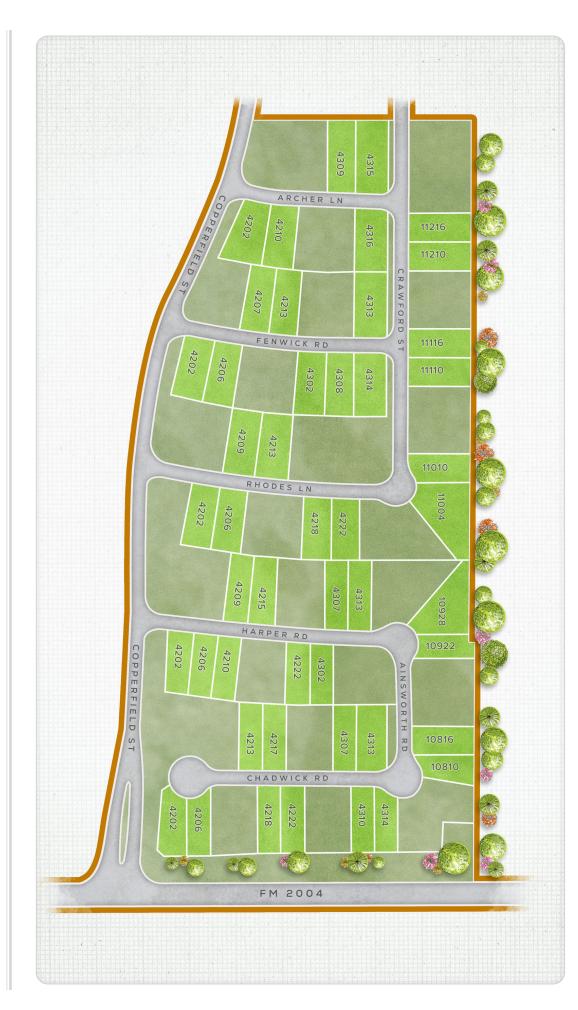

## Ready to Move In? Michelle Carlson

michellec@cyrene-homes.com tel: (713) 416-4675 Or visit **cyrenehomes.com** for more info





**ELEVATION B** 

## 1,988 SQ FT. 3 BED / 2.5 BATH

| Building Sq F | t: 1,988     | Kitchen: | 13 x 13 |
|---------------|--------------|----------|---------|
| Bedrooms:     | 3            | Primary: | 15 x 13 |
| Bathrooms:    | 2.5          | Bedroom: | 13 x 11 |
| Stories:      | 2            | Bedroom: | 13 x 10 |
| Garage:       | 3 / Attached | Loft:    | 15 x 13 |
| Living:       | 17 x 15      |          |         |

Exterior paint & finishes are representative. Floorplan colors do not indicate flooring type.



## CYRENES Cobblestone



**COBBLESTONE COMMUNITY SITEPLAN - TEXAS CITY, TEXAS**