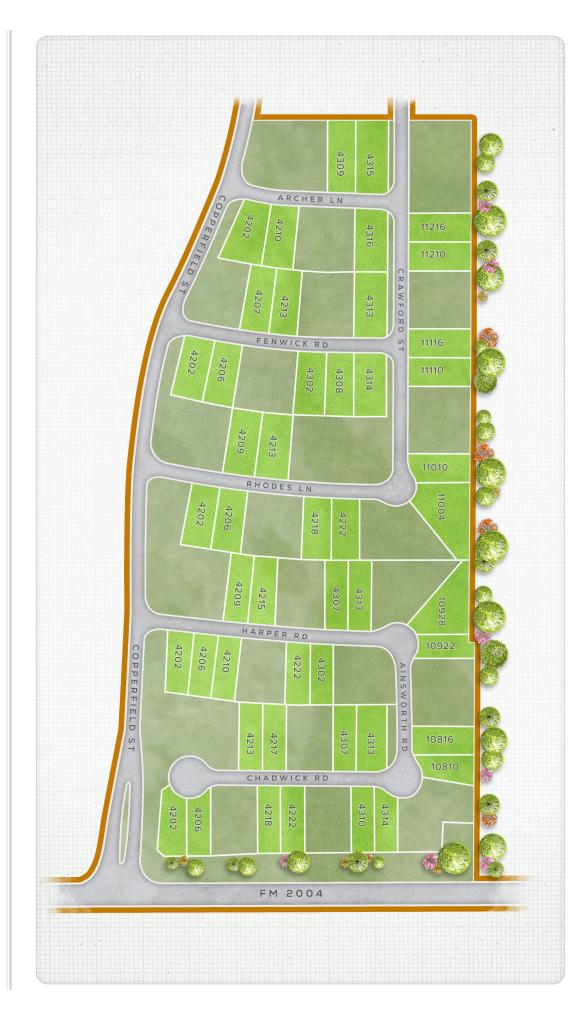

## Ready to Move In?

Call us at **346-396-2504** or visit cyrenehomes.com for more info



**ELEVATION A** 



**ELEVATION B** 

## 2,102 SQ FT. 4 BED / 3 BATH

| Building Sq F | t: 2,102     | Kitchen: | 11 × 11 |
|---------------|--------------|----------|---------|
| Bedrooms:     | 4            | Primary: | 15 x 12 |
| Bathrooms:    | 3            | Bedroom: | 12 x 11 |
| Stories:      | 2            | Bedroom: | 13 x 11 |
| Garage:       | 3 / Attached | Bedroom: | 13 x 11 |
| Living:       | 15 x 13      | Loft:    | 13 x 10 |
| Dining:       | 11 x 11      |          |         |
|               |              |          |         |

Exterior paint & finishes are representative. Floorplan colors do not indicate flooring type.



## CYRENES Cobblestone



**COBBLESTONE COMMUNITY SITEPLAN - TEXAS CITY, TEXAS**