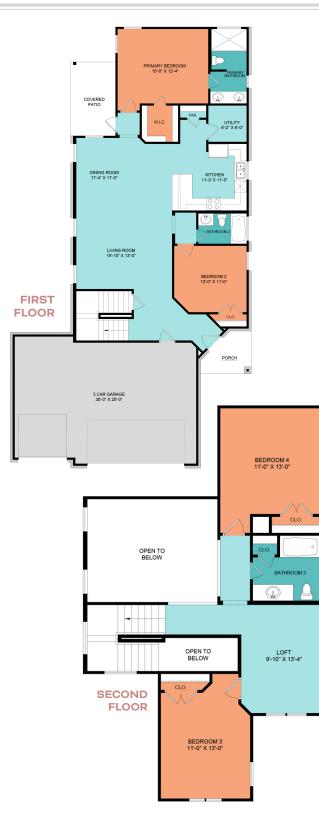

## 2,102 SQ FT. 4 BED / 3 BATH

| Building Sq F | t: 2,102     | Kitchen: | 11 × 11 |
|---------------|--------------|----------|---------|
| Bedrooms:     | 4            | Primary: | 15 x 12 |
| Bathrooms:    | 3            | Bedroom: | 12 x 11 |
| Stories:      | 2            | Bedroom: | 13 x 11 |
| Garage:       | 3 / Attached | Bedroom: | 13 x 11 |
| Living:       | 15 x 13      | Loft:    | 13 x 10 |
| Dining:       | 11 x 11      |          |         |
|               |              |          |         |

Exterior paint & finishes are representative. Floorplan colors do not indicate flooring type.